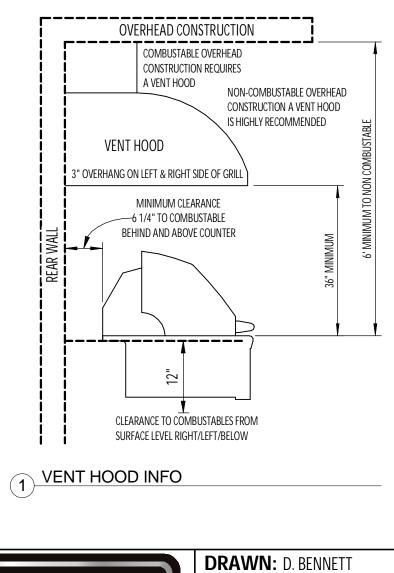

OVERHEAD PROTECTION AND EXHAUST REMOVAL.

## VENTING SPECIFICATION MUST BE IN THE GRILL MANUAL.

IF GRILL IS INSTALLED UNDER ANY COMBUSTIBLE CONSTRUCTION, THE COOKING AREA OVER THE GRILL MUST BE COVERED WITH AN EXHAUST HOOD.

IF INSTALLED UNDER ANY COVER, COMBUSTIBLE OR NON-COMBUSTIBLE, SHARING A VENTED ATTIC SPACE WITH THE DWELLING. THE COOKING AREA OVER THE GRILL MUST BE COVERED WITH AN EXHAUST HOOD TO PREVENT MIGRATION OF CARBON MONOXIDE GAS.

EXHAUST HOOD SHALL PROVIDE NO LESS THAN 1,200 CFM FOR PROPER EXHAUST VENTILATION. THE HOOD MUST BE APPROVED FOR OUTDOOR USE AND PROVIDED WITH A DEDICATED GFCI PROTECTED BRANCH CIRCUIT.

MINIMUM CLEARANCE FROM SIDES AND BACK OF GRILL TO ADJACENT COMBUSTIBLE CONSTRUCTION BELOW THE COUNTERTOP SURFACE IS 12" FROM THE SIDES AND 6 1/4" FROM THE BACK OF THE HOOD.

MINIMUM CLEARANCE FROM SIDES AND BACK OF GRILL TO ADJACENT COMBUSTIBLE CONSTRUCTION EXTENDING ABOVE THE COUNTERTOP SURFACE IS 12" FROM THE SIDES AND 6 1/4" FROM THE BACK.

THE HOOD MUST PROVIDE 3-6 INCHES OF OVERHANG ON ALL EXPOSED SIDES.

ABOVE SPECIFICATION IS FROM THE LYNX & SEDONA GRILL MANUALS.