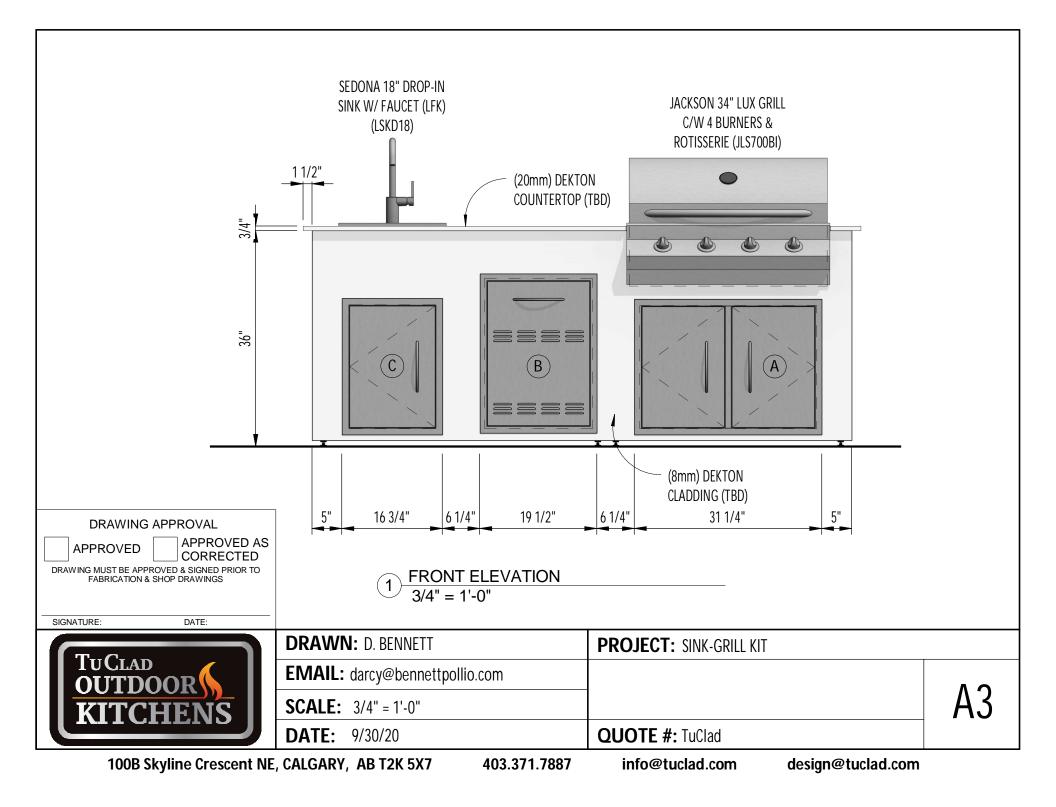

|                               |                                                                      |                                 | CABINET ITEM                                                                                | 1 LIST (LOCAL SUF                                                                                                                                                                                                   | PLIER CANA          | DA OUTD    | OOR KITCH                                                                                                                                                     | ENS)        |                     |      |
|-------------------------------|----------------------------------------------------------------------|---------------------------------|---------------------------------------------------------------------------------------------|---------------------------------------------------------------------------------------------------------------------------------------------------------------------------------------------------------------------|---------------------|------------|---------------------------------------------------------------------------------------------------------------------------------------------------------------|-------------|---------------------|------|
|                               | MARK                                                                 |                                 | BRAND                                                                                       |                                                                                                                                                                                                                     | DESCRIPTION         |            |                                                                                                                                                               | MODEL       |                     |      |
| A                             |                                                                      |                                 | Jackson                                                                                     | ackson 31 1/4"x22 5/8" Combo Do                                                                                                                                                                                     |                     |            | or/Drawer E                                                                                                                                                   |             | BODOOR              |      |
| В                             |                                                                      |                                 | Jackson                                                                                     | Pull Out Trash Bin Holder                                                                                                                                                                                           |                     |            |                                                                                                                                                               | Trash Bin   |                     |      |
|                               | C                                                                    |                                 | Jackson 16 3/4"x22 3/4" Acces                                                               |                                                                                                                                                                                                                     |                     | Door       |                                                                                                                                                               | BIDOORSSMVT |                     |      |
|                               |                                                                      |                                 | APPLIANCE SCH                                                                               | EDULE (LOCAL SU                                                                                                                                                                                                     | JPPLIER CAN         | ADA OUTI   | DOOR KITCH                                                                                                                                                    | HENS)       |                     |      |
| Mark                          | Mark BRAND                                                           |                                 | DESCIPTION                                                                                  |                                                                                                                                                                                                                     | MO                  | MODEL BTU  |                                                                                                                                                               | FUEL        | UTILITY CONNECTIONS |      |
| 1                             | JACKSON 3                                                            | 34" LUX GRILL C/W 4 BURNER      |                                                                                             | RS & ROTISSERIE                                                                                                                                                                                                     | JLS7                | 00BI       | 73,500 NATURAL GAS                                                                                                                                            |             | GAS & ELEC          |      |
| 2                             | SEDONA 1                                                             | 8" DROP-IN SINK W/ FAUCET (LFK) |                                                                                             |                                                                                                                                                                                                                     | LSK                 | D18        |                                                                                                                                                               |             | WATER & SANITARY    |      |
|                               | G APPROVAL<br>APPRO<br>CORRE<br>PROVED & SIGNED<br>I & SHOP DRAWINGS | PRIOR TO                        | MATERIAL:<br>COUNTERT<br>MANUFAC<br>MATERIAL:                                               | MANUFACTURER: COSENTINO<br>MATERIAL: (8mm) DEKTON (TO BE DETERMINED)<br>COUNTERTOP PRODUCT INFO:<br>MANUFACTURER: COSENTINO<br>MATERIAL: (20mm) DEKTON (TO BE DETERMINED<br>LOCAL SUPPLIER: CANADA OUTDOOR KITCHENS |                     | )          | INSERT CABINET PRODUCT INFO:<br>MANUFACTURER: JACKSON<br>PANEL COLOR: STAINLESS STEEL<br>MATERIAL: STAINLESS STEEL<br>LOCAL SUPPLIER: CANADA OUTDOOR KITCHENS |             |                     | HENS |
| GNATURE:                      | DATE:                                                                |                                 | *DEKTON IS PRODUCED UNDER                                                                   | HIGH HEAT & PRESSURE. NAT                                                                                                                                                                                           | URAL FISSURES MAY E | e expected |                                                                                                                                                               |             |                     |      |
| TuCLAD<br>OUTDOOR<br>KITCHENS |                                                                      |                                 | DRAWN: D. BENNETT<br>EMAIL: darcy@bennettpollio.com<br>SCALE: 1/4" = 1'-0"<br>DATE: 9/30/20 |                                                                                                                                                                                                                     |                     |            | CT: SINK-GF                                                                                                                                                   | ILL KIT     |                     | A    |
| 100B                          | Skyline Cres                                                         | cent NF                         | <b>CALGARY</b> , <b>AB T2k</b>                                                              |                                                                                                                                                                                                                     | 371.7887            |            | etuclad.com                                                                                                                                                   | n de        | sign@tucla          |      |