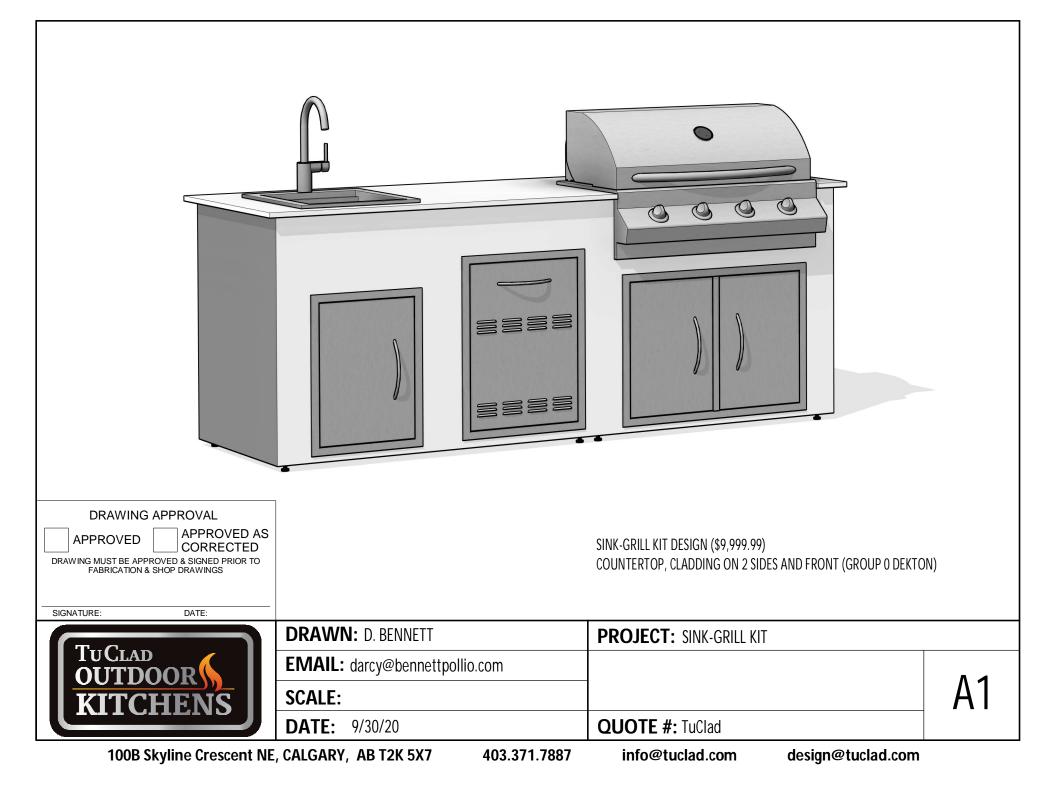

|                               |                                                                      |                                 | CABINET ITEM                                                                                | 1 LIST (LOCAL SUF                                                                                                                                                                                                   | PLIER CANA          | DA OUTD    | OOR KITCH                                                                                                                                                     | ENS)        |                     |      |
|-------------------------------|----------------------------------------------------------------------|---------------------------------|---------------------------------------------------------------------------------------------|---------------------------------------------------------------------------------------------------------------------------------------------------------------------------------------------------------------------|---------------------|------------|---------------------------------------------------------------------------------------------------------------------------------------------------------------|-------------|---------------------|------|
|                               | MARK                                                                 |                                 | BRAND                                                                                       |                                                                                                                                                                                                                     | DESCRIPTION         |            |                                                                                                                                                               | MODEL       |                     |      |
| A                             |                                                                      |                                 | Jackson                                                                                     | ackson 31 1/4"x22 5/8" Combo Do                                                                                                                                                                                     |                     |            | or/Drawer E                                                                                                                                                   |             | BODOOR              |      |
| В                             |                                                                      |                                 | Jackson                                                                                     | Pull Out Trash Bin Holder                                                                                                                                                                                           |                     |            |                                                                                                                                                               | Trash Bin   |                     |      |
|                               | C                                                                    |                                 | Jackson 16 3/4"x22 3/4" Acces                                                               |                                                                                                                                                                                                                     |                     | Door       |                                                                                                                                                               | BIDOORSSMVT |                     |      |
|                               |                                                                      |                                 | APPLIANCE SCH                                                                               | EDULE (LOCAL SU                                                                                                                                                                                                     | JPPLIER CAN         | ADA OUTI   | DOOR KITCH                                                                                                                                                    | HENS)       |                     |      |
| Mark                          | Mark BRAND                                                           |                                 | DESCIPTION                                                                                  |                                                                                                                                                                                                                     | MO                  | MODEL BTU  |                                                                                                                                                               | FUEL        | UTILITY CONNECTIONS |      |
| 1                             | JACKSON 3                                                            | 34" LUX GRILL C/W 4 BURNER      |                                                                                             | RS & ROTISSERIE                                                                                                                                                                                                     | JLS7                | 00BI       | 73,500 NATURAL GAS                                                                                                                                            |             | GAS & ELEC          |      |
| 2                             | SEDONA 1                                                             | 8" DROP-IN SINK W/ FAUCET (LFK) |                                                                                             |                                                                                                                                                                                                                     | LSK                 | D18        |                                                                                                                                                               |             | WATER & SANITARY    |      |
|                               | G APPROVAL<br>APPRO<br>CORRE<br>PROVED & SIGNED<br>I & SHOP DRAWINGS | PRIOR TO                        | MATERIAL:<br>COUNTERT<br>MANUFAC<br>MATERIAL:                                               | MANUFACTURER: COSENTINO<br>MATERIAL: (8mm) DEKTON (TO BE DETERMINED)<br>COUNTERTOP PRODUCT INFO:<br>MANUFACTURER: COSENTINO<br>MATERIAL: (20mm) DEKTON (TO BE DETERMINED<br>LOCAL SUPPLIER: CANADA OUTDOOR KITCHENS |                     | )          | INSERT CABINET PRODUCT INFO:<br>MANUFACTURER: JACKSON<br>PANEL COLOR: STAINLESS STEEL<br>MATERIAL: STAINLESS STEEL<br>LOCAL SUPPLIER: CANADA OUTDOOR KITCHENS |             |                     | HENS |
| GNATURE:                      | DATE:                                                                |                                 | *DEKTON IS PRODUCED UNDER                                                                   | HIGH HEAT & PRESSURE. NAT                                                                                                                                                                                           | URAL FISSURES MAY E | e expected |                                                                                                                                                               |             |                     |      |
| TuCLAD<br>OUTDOOR<br>KITCHENS |                                                                      |                                 | DRAWN: D. BENNETT<br>EMAIL: darcy@bennettpollio.com<br>SCALE: 1/4" = 1'-0"<br>DATE: 9/30/20 |                                                                                                                                                                                                                     |                     |            | CT: SINK-GF                                                                                                                                                   | ILL KIT     |                     | A    |
| 100B                          | Skyline Cres                                                         | cent NF                         | <b>CALGARY</b> , <b>AB T2k</b>                                                              |                                                                                                                                                                                                                     | 371.7887            |            | etuclad.com                                                                                                                                                   | n de        | sign@tucla          |      |