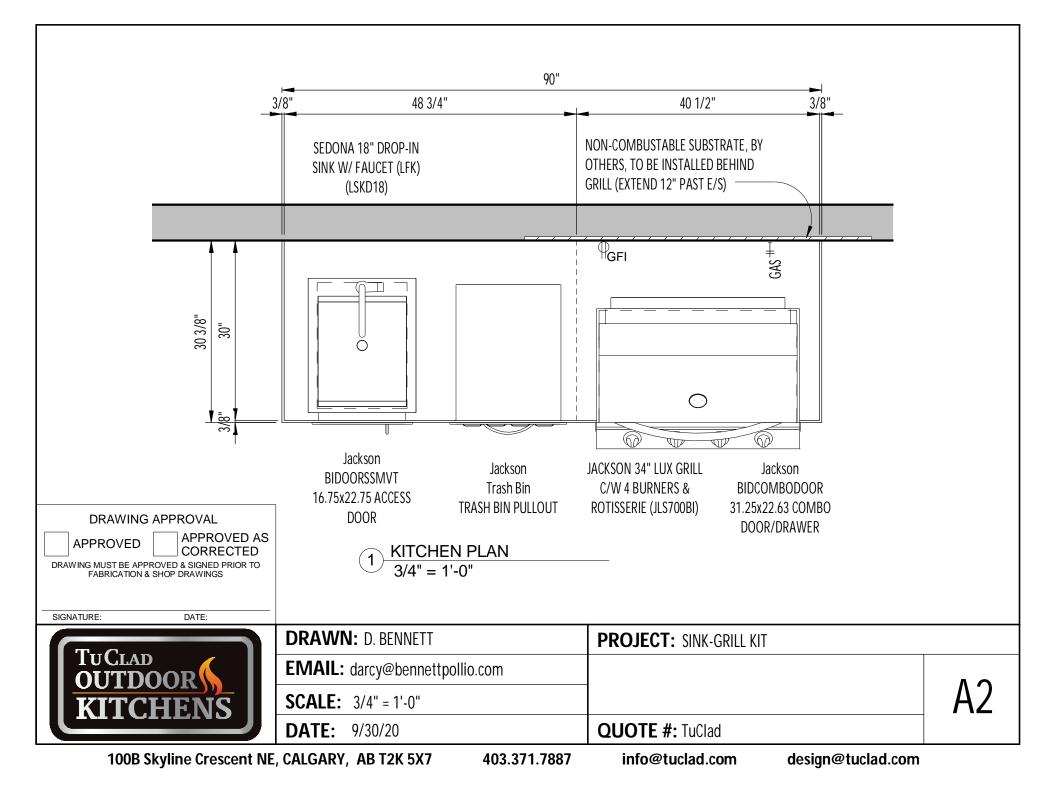

|                               |                                                                      |                                 | CABINET ITEM                                                                                | 1 LIST (LOCAL SUF                                                                                                                                                                                                   | PLIER CANA          | DA OUTD    | OOR KITCH                                                                                                                                                     | ENS)        |                     |      |
|-------------------------------|----------------------------------------------------------------------|---------------------------------|---------------------------------------------------------------------------------------------|---------------------------------------------------------------------------------------------------------------------------------------------------------------------------------------------------------------------|---------------------|------------|---------------------------------------------------------------------------------------------------------------------------------------------------------------|-------------|---------------------|------|
|                               | MARK                                                                 |                                 | BRAND                                                                                       |                                                                                                                                                                                                                     | DESCRIPTION         |            |                                                                                                                                                               | MODEL       |                     |      |
| A                             |                                                                      |                                 | Jackson                                                                                     | ackson 31 1/4"x22 5/8" Combo Do                                                                                                                                                                                     |                     |            | or/Drawer E                                                                                                                                                   |             | BODOOR              |      |
| В                             |                                                                      |                                 | Jackson                                                                                     | Pull Out Trash Bin Holder                                                                                                                                                                                           |                     |            |                                                                                                                                                               | Trash Bin   |                     |      |
|                               | C                                                                    |                                 | Jackson 16 3/4"x22 3/4" Acces                                                               |                                                                                                                                                                                                                     |                     | Door       |                                                                                                                                                               | BIDOORSSMVT |                     |      |
|                               |                                                                      |                                 | APPLIANCE SCH                                                                               | EDULE (LOCAL SU                                                                                                                                                                                                     | JPPLIER CAN         | ADA OUTI   | DOOR KITCH                                                                                                                                                    | HENS)       |                     |      |
| Mark                          | Mark BRAND                                                           |                                 | DESCIPTION                                                                                  |                                                                                                                                                                                                                     | MO                  | MODEL BTU  |                                                                                                                                                               | FUEL        | UTILITY CONNECTIONS |      |
| 1                             | JACKSON 3                                                            | 34" LUX GRILL C/W 4 BURNER      |                                                                                             | RS & ROTISSERIE                                                                                                                                                                                                     | JLS7                | 00BI       | 73,500 NATURAL GAS                                                                                                                                            |             | GAS & ELEC          |      |
| 2                             | SEDONA 1                                                             | 8" DROP-IN SINK W/ FAUCET (LFK) |                                                                                             |                                                                                                                                                                                                                     | LSK                 | D18        |                                                                                                                                                               |             | WATER & SANITARY    |      |
|                               | G APPROVAL<br>APPRO<br>CORRE<br>PROVED & SIGNED<br>I & SHOP DRAWINGS | PRIOR TO                        | MATERIAL:<br>COUNTERT<br>MANUFAC<br>MATERIAL:                                               | MANUFACTURER: COSENTINO<br>MATERIAL: (8mm) DEKTON (TO BE DETERMINED)<br>COUNTERTOP PRODUCT INFO:<br>MANUFACTURER: COSENTINO<br>MATERIAL: (20mm) DEKTON (TO BE DETERMINED<br>LOCAL SUPPLIER: CANADA OUTDOOR KITCHENS |                     | )          | INSERT CABINET PRODUCT INFO:<br>MANUFACTURER: JACKSON<br>PANEL COLOR: STAINLESS STEEL<br>MATERIAL: STAINLESS STEEL<br>LOCAL SUPPLIER: CANADA OUTDOOR KITCHENS |             |                     | HENS |
| GNATURE:                      | DATE:                                                                |                                 | *DEKTON IS PRODUCED UNDER                                                                   | HIGH HEAT & PRESSURE. NAT                                                                                                                                                                                           | URAL FISSURES MAY E | e expected |                                                                                                                                                               |             |                     |      |
| TuCLAD<br>OUTDOOR<br>KITCHENS |                                                                      |                                 | DRAWN: D. BENNETT<br>EMAIL: darcy@bennettpollio.com<br>SCALE: 1/4" = 1'-0"<br>DATE: 9/30/20 |                                                                                                                                                                                                                     |                     |            | CT: SINK-GF                                                                                                                                                   | ILL KIT     |                     | A    |
| 100B                          | Skyline Cres                                                         | cent NF                         | <b>CALGARY</b> , <b>AB T2k</b>                                                              |                                                                                                                                                                                                                     | 371.7887            |            | etuclad.com                                                                                                                                                   | n de        | sign@tucla          |      |